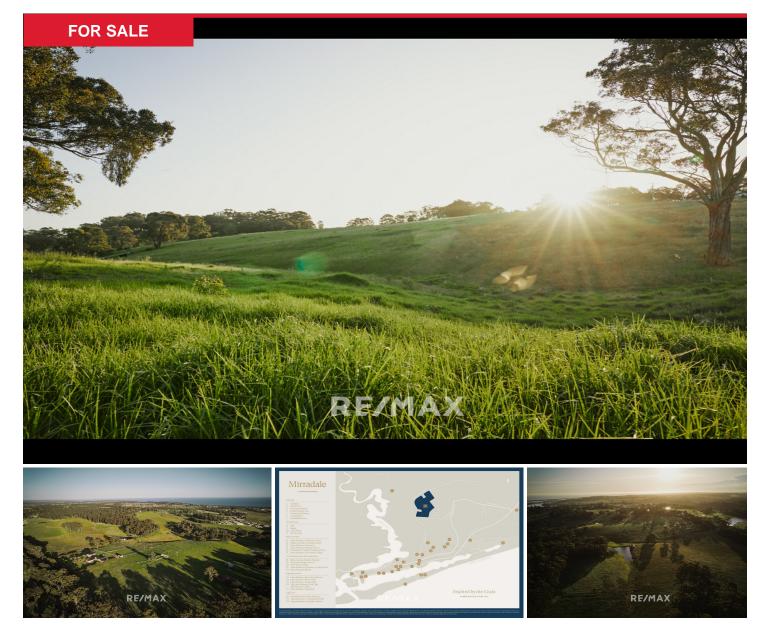

### 117/ Hillside Avenue, Lakes Entrance

LOT 117 - STAGE 1 - The Sanctuary Release NOW SELLING

Live like you're on holiday every day. Nestled amongst green pastures and rolling hills, and just minutes away from pristine Ninety Mile Beach, Mirradale's first release offers an idyllic lifestyle embracing country and coast. Mirradale is the perfect backdrop to begin your dream life.

Lot size: 769 square metres

View: remax.com.au/property-details/R2-3564392

Price: \$231,100

**Daniel Schoeman** 

M 0417 824 769

**RE/MAX Genesis, Lakes Entrance** 

**Property overview:** 

Mirradale is everything a modern community should be: designed with a considered masterplanned approach, encompassing all the advantages of a contemporary development and backed by an award-winning development team. Mirradale is soon to be the premier address in Lakes Entrance.

### Location highlights and nearby amenities:

A unique location that invites a personalised touch. Mirradale is your opportunity to create a dream home enclosed by hinterland beauty. Reflect the natural environment in your choice of materials or celebrate a love of understated coastal style. With Australia's largest inland network of waterways and the Southern Ocean to explore, Lakes Entrance is renowned as Victoria's coastal playground.

Neighbourhood highlights:

Sit back and enjoy the sunsets, seafood and serenity of Lake Entrance's pristine beaches and coves. It's a fishing and boating paradise, with everything from kayaks to tinnies to serious angling craft plying the waters.